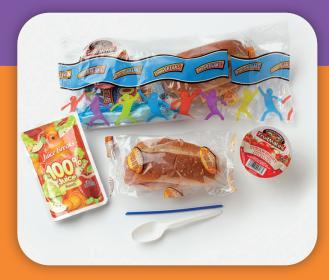

## How to – create a simple transition

- Pre-assembled meals (or "enhanced snacks") are a turnkey solution to upgrade the student offering, using the structure already in place to deliver snacks
- No or minimal additional labor cost per meal is incurred by the Food Services Division when using a vendor-supplied, pre-assembled meal
- Just pack the meals in cooler bags and place for pickup
- The same afterschool personnel that serve the two items for snack can just as easily serve two or three items (milk, a meal kit and possibly fresh fruit) as a meal
- Product solutions to make serving a meal as simple as serving a snack

CACFP Afterschool Meals

|              |              | nourishing our future Meals                                                                                                                                                      |              |                                  |           |                    |
|--------------|--------------|----------------------------------------------------------------------------------------------------------------------------------------------------------------------------------|--------------|----------------------------------|-----------|--------------------|
|              | ltem<br>Code | Thaw & Serve Meal BREAKS                                                                                                                                                         | W/G          | CN Equivalent                    | Serv/Case | Commodity<br>Avail |
|              | 61920S       | Combo Hoagie Sandwich, Applesauce (unsweetened), Juice Breaks Vegetable Juice, 100% Juice                                                                                        | $\checkmark$ | 2 m/ma, 2 g, 1/2 c F, 1/2 c V    | 30 ct     | Cheddar            |
|              | 61921        | <b>Crustless Peanut Butter &amp; Grape Jelly Sandwich,</b> String Cheese, Strawberry Applesauce (unsweetened), Cheez-Its <sup>®</sup> , Juice Breaks Vegetable Juice, 100% Juice | 1            | 2 m/ma, 2 g, 1/2 c F, 1/2 c V    | 30 ct.    | Mozzarella         |
| Thaw & Serve | 61925        | Turkey & Cheese Hoagie Sandwich, Applesauce (unsweetened), Juice Breaks Vegetable Juice, 100% Juice                                                                              | $\checkmark$ | 2 m/ma, 2 g, 1/2 c F, 1/2 c V    | 30 ct     | Cheddar            |
|              | 61938        | Italian Combo Wrap, Strawberry Applesauce (unsweetened), Juice Breaks Vegetable Juice, 100% Juice                                                                                | $\checkmark$ | 2 m/ma, 1 g, ½ c F, ½ c V        | 30 ct     | Cheddar            |
|              | 61948        | Turkey Ham & Cheese on Split Wheat Bun, Applesauce (unsweetened), Juice Breaks Vegetable Juice, 100% Juice                                                                       | $\checkmark$ | 2 m/ma, 11/2 g, 1/2 c F, 1/2 c V | 30 ct     | Cheddar            |
|              | 61949        | Crustless SunButter & Grape Jelly Sandwich, String Cheese, Strawberry Applesauce (unsweetened),<br>Juice Breaks Vegetable Juice, 100% Juice                                      | ~            | 2 m/ma, 11/2 g, 1/2 c F, 1/2 c V | 30 ct     | Mozzarella         |
|              | 61950        | Breaded Chicken on Wheat Bun, Strawberry Applesauce (unsweetened), Juice Breaks Vegetable Juice, 100% Juice                                                                      | $\checkmark$ | 2 m/ma, 3 g, 1/2 c F, 1/2 c V    | 30 ct     | _                  |
|              | 61952        | Breaded Chicken on Waffle, String Cheese, Strawberry Applesauce (unsweetened), Juice Breaks<br>Vegetable Juice, 100% Juice                                                       | 1            | 2 m/ma, 11/2 g, 1/2 c F, 1/2 c V | 30 ct     | Mozzarella         |
|              | 61953        | Turkey Pizza Sub Sandwich with Cheese & Sauce, Applesauce (unsweetened),<br>Juice Breaks Vegetable Juice, 100% Juice                                                             | $\checkmark$ | 2 m/ma, 2 g, 1/2 c F, 1/2 c V    | 30 ct     | Cheddar            |
|              | 61954        | Crustless Peanut Butter & Strawberry Jelly Sandwich, String Cheese, Strawberry Bites,<br>Applesauce (unsweetened), Juice Breaks Vegetable Juice, 100% Juice                      | 1            | 2 m/ma, 2 g, ½c F, ½c V          | 30 ct.    | Mozzarella         |
|              |              | Shelf Stable Meal BREAKS                                                                                                                                                         |              |                                  |           |                    |
| Sheif Stable | 61401        | Chicken Salad, Wheat Crackers, Strawberry Applesauce (unsweetened) Juice Breaks<br>Vegetable Juice, 100% Juice                                                                   | √            | 2 m/ma, 11/4 g, 1/2 c F, 1/2 c V | 30 ct     |                    |
|              | 61402        | Skippy Peanut Butter and Jelly Pack, Sunflower Seeds, MJM Honey Grahams,<br>Apple Sauce (unsweetened), Juice Breaks Vegetable Juice, 100% Juice                                  | √            | 2 m/ma, 1 g, ½ c F, ½ c V        | 30 ct     |                    |
|              | 61404        | Butterball Turkey Stick, Sunflower Seeds, Mini Cinnamon Grahams (WG),<br>Applesauce (unsweetened), Juice Breaks Vegetable Juice, 100% Juice,                                     | √            | 2 m/ma, 1 g, ½ c F, ½ c V        | 30 ct     |                    |
|              | 61406        | Cheese Stick, Beef Stick, Cheez-It®Crackers (WG), Strawberry Applesauce (unsweetened), Juice Breaks Vegetable Juice, 100% Juice                                                  | 1            | 2 m/ma, 1 g, ½ c F, ½ c V        | 30 ct     | Cheddar            |
|              | 61410        | Cheese Cup, Sunflower Seeds, Wheat Crackers (WG), Raisins, Juice Breaks<br>Vegetable Juice, 100% Juice                                                                           | 1            | 2 m/ma, 11/4 g, 1/2 c F, 1/2 c V | 30 ct     | Cheddar            |
|              | 61411        | Sun Butter w/ Jelly Pack, Cheese Stick, Wheat Crackers (WG), Raisins, Juice Breaks Vegetable Juice,<br>100% Juice                                                                | 1            | 2 m/ma, 11/4g, 1/2 c F, 1/2 c V  | 30 ct     | Cheddar            |
|              | 61417        | Roasted Red Pepper Hummus, Sunflower Seeds, Wheat Crackers (WG), Raisins, Juice Breaks<br>Vegetable Juice, 100% Juice                                                            | 1            | 2 m/ma, 11/4g, 1/2 c F, 1/2 c V  | 30 ct     |                    |
|              | 61418        | Cheese Stick w/ Marinara Sauce, Wheat Crackers (WG), Strawberry Applesauce (unsweetened)                                                                                         | $\checkmark$ | 2 m/ma, 11/4 g, 1/2 c F, 1/2 c V | 30 ct     | Cheddar            |
|              | 61419        | Cheese Cup w/ Salsa, Sunfower Seeds, Wheat Crackers (WG), Apple Juice 100% Juice Pouch                                                                                           | $\checkmark$ | 2 m/ma, 11/4g, 1/2 c F, 1/2 c V  | 30 ct     | Cheddar            |
|              | 61435        | Jack Links Sweet BBQ Chicken Bites (white meat), Sunflower Seeds, Cheez-It® Crackers (WG), Raisins, Juice Breaks Vegetable Juice, 100% Juice                                     | $\checkmark$ | 2 m/ma, 1 g, ½ c F, ½ c V        | 30 ct     |                    |
|              | 61437        | <b>No Nut Butter,</b> Sunflower Seeds, Strawberry Bites, Applesauce (unsweetened), Juice Breaks Vegetable Juice, 100% Juice                                                      | √            | 2 m/ma, 1 g, ½ c F, ½ c V        | 30 ct     | —                  |
|              | 61445        | Beef Stick (clean label), Sunflower Seeds, Cheez-Its®, Crackers (WG) Raisins, Juice Breaks<br>Vegetable Juice, 100% Juice                                                        | $\checkmark$ | 2 m/ma, 1 g, ½ c F, ½ c V        | 30 ct     |                    |
| Heat & Serve |              | Hot Meal BREAKS                                                                                                                                                                  |              |                                  |           |                    |
|              | 61853        | Hot MB Macaroni & Cheese w/Carrots                                                                                                                                               | $\checkmark$ | 2 m/ma, 1 g, ½ c V               | 48 ct     | Cheddar            |
|              | 61857        | Hot MB Veggie Chili w/Spanish Rice                                                                                                                                               | $\checkmark$ | 2 m/ma, 11/4 g, 1/2 c V          | 48 ct     |                    |
|              | 61860        | Hot MB WG Penne Alfredo w/Carrots & Peas                                                                                                                                         | $\checkmark$ | 2 m/ma, 1 g, ½ c V               | 48 ct     | Mozzarella         |
|              | 61862        | Hot MB Lasagna with Veggie Sausage Crumbles (vegetarian)                                                                                                                         |              | 2 m/ma, 1 g, 1/2 c V             | 48 ct     | Mozzarella         |
|              |              | Shelf Stable Snack BREAKS                                                                                                                                                        |              |                                  |           |                    |
| Shelf Stable | 61275        | No Nut Butter, Strawberry Bites (WG)                                                                                                                                             | 1            | 1 m/ma, 1 g                      | 30 ct     |                    |
|              | 61279        | Roasted Red Pepper Hummus, Wheat Crackers (WG)                                                                                                                                   | ✓<br>✓       | 1 m/ma, 1.25 g                   | 30 ct     | _                  |
|              | 61280        | Cheddar Cheese Stick, 6 oz. Apple Juice,                                                                                                                                         | v            | 1 m/ma, 3/4 c F                  | 30 ct     | Cheddar            |
|              | 61282        | Animal Crackers Original (WG), 6 oz Fruit Punch, 100% Juice                                                                                                                      | √            | 1 g, <sup>3</sup> /4 c F         | 30 ct     |                    |
|              | 61288        | Mini Cinnamon Animal Grahams (WG), 6 oz Apple juice                                                                                                                              | √<br>√       | 1g, <sup>3</sup> /4 c F          | 30 ct     |                    |
|              | 61289        | Cheez-It® Cracker (WG), 6 oz Fruit Punch, 100% Juice                                                                                                                             | ✓<br>✓       | 1 g, 3/4 c F                     | 30 ct     | _                  |
|              | 61299        | Strawberry Bites (WG), 6 oz Apple Juice                                                                                                                                          | √<br>√       | 1 g, <sup>3</sup> /4 c F         | 30 ct     |                    |
|              | 01270        |                                                                                                                                                                                  | V            | 19, /401                         | 50 CL     |                    |
| 1            |              |                                                                                                                                                                                  |              |                                  |           | )                  |