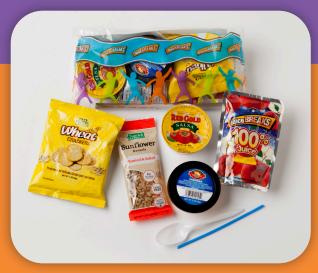

## How to – create a simple transition

- Pre-assembled meals (or "enhanced snacks") are a turnkey solution to upgrade the student offering, using the structure already in place to deliver snacks
- No or minimal additional labor cost per meal is incurred by the Food Services Division when using a vendor-supplied, pre-assembled meal
- Just pack the meals in cooler bags and place for pickup
- The same afterschool personnel that serve the two items for snack can just as easily serve two or three items (milk, a meal kit and possibly fresh fruit) as a meal
- Product solutions to make serving a meal as simple as serving a snack

CACFP Afterschool Meals

|              |              | nourishing our future Meals                                                                                                                                                      |              |                                  |           |                    |
|--------------|--------------|----------------------------------------------------------------------------------------------------------------------------------------------------------------------------------|--------------|----------------------------------|-----------|--------------------|
|              | ltem<br>Code | Thaw & Serve Meal BREAKS                                                                                                                                                         | W/G          | CN Equivalent                    | Serv/Case | Commodity<br>Avail |
|              | 61920S       | Combo Hoagie Sandwich, Applesauce (unsweetened), Juice Breaks Vegetable Juice, 100% Juice                                                                                        | $\checkmark$ | 2 m/ma, 2 g, 1/2 c F, 1/2 c V    | 30 ct     | Cheddar            |
|              | 61921        | <b>Crustless Peanut Butter &amp; Grape Jelly Sandwich,</b> String Cheese, Strawberry Applesauce (unsweetened), Cheez-Its <sup>®</sup> , Juice Breaks Vegetable Juice, 100% Juice | 1            | 2 m/ma, 2 g, 1/2 c F, 1/2 c V    | 30 ct.    | Mozzarella         |
| Thaw & Serve | 61925        | Turkey & Cheese Hoagie Sandwich, Applesauce (unsweetened), Juice Breaks Vegetable Juice, 100% Juice                                                                              | $\checkmark$ | 2 m/ma, 2 g, 1/2 c F, 1/2 c V    | 30 ct     | Cheddar            |
|              | 61938        | Italian Combo Wrap, Strawberry Applesauce (unsweetened), Juice Breaks Vegetable Juice, 100% Juice                                                                                | $\checkmark$ | 2 m/ma, 1 g, ½ c F, ½ c V        | 30 ct     | Cheddar            |
|              | 61948        | Turkey Ham & Cheese on Split Wheat Bun, Applesauce (unsweetened), Juice Breaks Vegetable Juice, 100% Juice                                                                       | $\checkmark$ | 2 m/ma, 11/2 g, 1/2 c F, 1/2 c V | 30 ct     | Cheddar            |
|              | 61949        | Crustless SunButter & Grape Jelly Sandwich, String Cheese, Strawberry Applesauce (unsweetened),<br>Juice Breaks Vegetable Juice, 100% Juice                                      | ~            | 2 m/ma, 11/2 g, 1/2 c F, 1/2 c V | 30 ct     | Mozzarella         |
|              | 61950        | Breaded Chicken on Wheat Bun, Strawberry Applesauce (unsweetened), Juice Breaks Vegetable Juice, 100% Juice                                                                      | $\checkmark$ | 2 m/ma, 3 g, 1/2 c F, 1/2 c V    | 30 ct     | _                  |
|              | 61952        | Breaded Chicken on Waffle, String Cheese, Strawberry Applesauce (unsweetened), Juice Breaks<br>Vegetable Juice, 100% Juice                                                       | 1            | 2 m/ma, 11/2 g, 1/2 c F, 1/2 c V | 30 ct     | Mozzarella         |
|              | 61953        | Turkey Pizza Sub Sandwich with Cheese & Sauce, Applesauce (unsweetened),<br>Juice Breaks Vegetable Juice, 100% Juice                                                             | $\checkmark$ | 2 m/ma, 2 g, 1/2 c F, 1/2 c V    | 30 ct     | Cheddar            |
|              | 61954        | Crustless Peanut Butter & Strawberry Jelly Sandwich, String Cheese, Strawberry Bites,<br>Applesauce (unsweetened), Juice Breaks Vegetable Juice, 100% Juice                      | 1            | 2 m/ma, 2 g, ½c F, ½c V          | 30 ct.    | Mozzarella         |
|              |              | Shelf Stable Meal BREAKS                                                                                                                                                         |              |                                  |           |                    |
| Sheif Stable | 61401        | Chicken Salad, Wheat Crackers, Strawberry Applesauce (unsweetened) Juice Breaks<br>Vegetable Juice, 100% Juice                                                                   | √            | 2 m/ma, 11/4 g, 1/2 c F, 1/2 c V | 30 ct     |                    |
|              | 61402        | Skippy Peanut Butter and Jelly Pack, Sunflower Seeds, MJM Honey Grahams,<br>Apple Sauce (unsweetened), Juice Breaks Vegetable Juice, 100% Juice                                  | √            | 2 m/ma, 1 g, ½ c F, ½ c V        | 30 ct     |                    |
|              | 61404        | Butterball Turkey Stick, Sunflower Seeds, Mini Cinnamon Grahams (WG),<br>Applesauce (unsweetened), Juice Breaks Vegetable Juice, 100% Juice,                                     | √            | 2 m/ma, 1 g, ½ c F, ½ c V        | 30 ct     |                    |
|              | 61406        | Cheese Stick, Beef Stick, Cheez-It®Crackers (WG), Strawberry Applesauce (unsweetened), Juice Breaks Vegetable Juice, 100% Juice                                                  | 1            | 2 m/ma, 1 g, ½ c F, ½ c V        | 30 ct     | Cheddar            |
|              | 61410        | Cheese Cup, Sunflower Seeds, Wheat Crackers (WG), Raisins, Juice Breaks<br>Vegetable Juice, 100% Juice                                                                           | 1            | 2 m/ma, 11/4 g, 1/2 c F, 1/2 c V | 30 ct     | Cheddar            |
|              | 61411        | Sun Butter w/ Jelly Pack, Cheese Stick, Wheat Crackers (WG), Raisins, Juice Breaks Vegetable Juice,<br>100% Juice                                                                | 1            | 2 m/ma, 11/4g, 1/2 c F, 1/2 c V  | 30 ct     | Cheddar            |
|              | 61417        | Roasted Red Pepper Hummus, Sunflower Seeds, Wheat Crackers (WG), Raisins, Juice Breaks<br>Vegetable Juice, 100% Juice                                                            | 1            | 2 m/ma, 11/4g, 1/2 c F, 1/2 c V  | 30 ct     |                    |
|              | 61418        | Cheese Stick w/ Marinara Sauce, Wheat Crackers (WG), Strawberry Applesauce (unsweetened)                                                                                         | $\checkmark$ | 2 m/ma, 11/4 g, 1/2 c F, 1/2 c V | 30 ct     | Cheddar            |
|              | 61419        | Cheese Cup w/ Salsa, Sunfower Seeds, Wheat Crackers (WG), Apple Juice 100% Juice Pouch                                                                                           | $\checkmark$ | 2 m/ma, 11/4g, 1/2 c F, 1/2 c V  | 30 ct     | Cheddar            |
|              | 61435        | Jack Links Sweet BBQ Chicken Bites (white meat), Sunflower Seeds, Cheez-It® Crackers (WG), Raisins, Juice Breaks Vegetable Juice, 100% Juice                                     | $\checkmark$ | 2 m/ma, 1 g, ½ c F, ½ c V        | 30 ct     |                    |
|              | 61437        | <b>No Nut Butter,</b> Sunflower Seeds, Strawberry Bites, Applesauce (unsweetened), Juice Breaks Vegetable Juice, 100% Juice                                                      | √            | 2 m/ma, 1 g, ½ c F, ½ c V        | 30 ct     | —                  |
|              | 61445        | Beef Stick (clean label), Sunflower Seeds, Cheez-Its®, Crackers (WG) Raisins, Juice Breaks<br>Vegetable Juice, 100% Juice                                                        | $\checkmark$ | 2 m/ma, 1 g, ½ c F, ½ c V        | 30 ct     |                    |
| Heat & Serve |              | Hot Meal BREAKS                                                                                                                                                                  |              |                                  |           |                    |
|              | 61853        | Hot MB Macaroni & Cheese w/Carrots                                                                                                                                               | $\checkmark$ | 2 m/ma, 1 g, ½ c V               | 48 ct     | Cheddar            |
|              | 61857        | Hot MB Veggie Chili w/Spanish Rice                                                                                                                                               | $\checkmark$ | 2 m/ma, 11/4 g, 1/2 c V          | 48 ct     |                    |
|              | 61860        | Hot MB WG Penne Alfredo w/Carrots & Peas                                                                                                                                         | $\checkmark$ | 2 m/ma, 1 g, ½ c V               | 48 ct     | Mozzarella         |
|              | 61862        | Hot MB Lasagna with Veggie Sausage Crumbles (vegetarian)                                                                                                                         |              | 2 m/ma, 1 g, 1/2 c V             | 48 ct     | Mozzarella         |
|              |              | Shelf Stable Snack BREAKS                                                                                                                                                        |              |                                  |           |                    |
| Shelf Stable | 61275        | No Nut Butter, Strawberry Bites (WG)                                                                                                                                             | 1            | 1 m/ma, 1 g                      | 30 ct     |                    |
|              | 61279        | Roasted Red Pepper Hummus, Wheat Crackers (WG)                                                                                                                                   | ✓<br>✓       | 1 m/ma, 1.25 g                   | 30 ct     | _                  |
|              | 61280        | Cheddar Cheese Stick, 6 oz. Apple Juice,                                                                                                                                         | v            | 1 m/ma, 3/4 c F                  | 30 ct     | Cheddar            |
|              | 61282        | Animal Crackers Original (WG), 6 oz Fruit Punch, 100% Juice                                                                                                                      | √            | 1 g, <sup>3</sup> /4 c F         | 30 ct     |                    |
|              | 61288        | Mini Cinnamon Animal Grahams (WG), 6 oz Apple juice                                                                                                                              | √<br>√       | 1g, <sup>3</sup> /4 c F          | 30 ct     |                    |
|              | 61289        | Cheez-It® Cracker (WG), 6 oz Fruit Punch, 100% Juice                                                                                                                             | ✓<br>✓       | 1 g, 3/4 c F                     | 30 ct     | _                  |
|              | 61299        | Strawberry Bites (WG), 6 oz Apple Juice                                                                                                                                          | √<br>√       | 1 g, <sup>3</sup> /4 c F         | 30 ct     |                    |
|              | 01270        |                                                                                                                                                                                  | V            | 19, /401                         | 50 CL     |                    |
| 1            |              |                                                                                                                                                                                  |              |                                  |           | )                  |