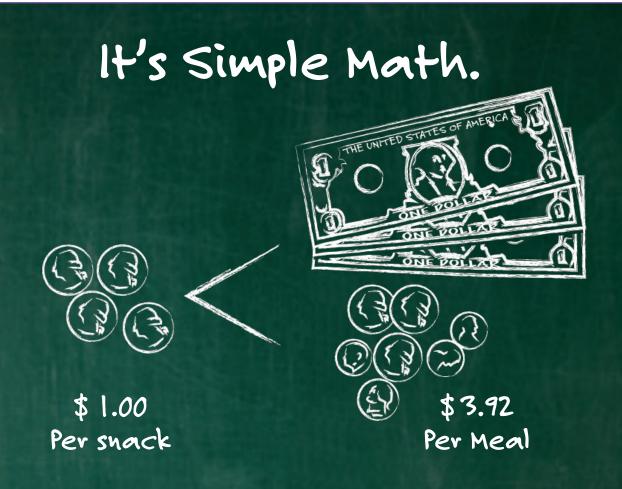

Call 516.682.5494 for information and assistance or visit esfoods.com.

| SAMPLE SNACK                            |        | SAMPLE MEAL                              |       |  |
|-----------------------------------------|--------|------------------------------------------|-------|--|
| Juice or Milk                           | \$0.25 | Meal* (min 1 G, 2 M/MA, ½-1c F/V) \$2.10 |       |  |
| Cracker or Graham                       | 0.11   | Milk 0.                                  |       |  |
| Napkin                                  | 0.01   | Napkin (included)                        | 0.00  |  |
| Total food cost                         | 0.37   | Total food cost: 2.3                     |       |  |
| Labor (50% of all costs)                | 0.37   | Labor (maintain labor cost per           |       |  |
|                                         |        | meal, at snack cost structure)           | 0.37  |  |
| Total snack cost                        | 0.74   | Total meal cost                          | 2.72  |  |
| Federal reimbursement                   | 1.00   | Federal reimbursement                    | 3.66  |  |
|                                         |        | Cash in Lieu of Commodities              | +.26  |  |
| Total reimbursement                     | 1.00   | Total reimbursement                      | 3.92  |  |
| Total snack cost                        | -0.74  | Total meal cost                          | -2.72 |  |
| Net gain/ <mark>(loss)</mark> per snack | \$0.26 | Net gain/(loss) per meal \$1             |       |  |

\*Meal Break w/commodity cheese

For every 2,500 students receiving a meal rather than a snack, over 170 serving days the District receives the following:

Additional federal <u>reimbursements</u> (annual): **\$1,241,000\* (\$1.66 million total)** Additional bottom line contribution (annual): **\$399,500\*** 