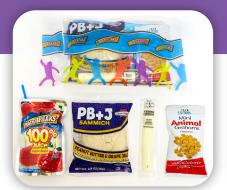

Exciting new items coming soon!

|                 | Item<br>Code | Simple Choice Meal BREAKS (offer fruit, veg & milk for complete meal)                                                                    | W/G | CN Equivalent        | Serv/Case | Commodity<br>Avail |
|-----------------|--------------|------------------------------------------------------------------------------------------------------------------------------------------|-----|----------------------|-----------|--------------------|
| Shelf<br>Stable | 61475        | <b>Jack Links Sweet BBQ Chicken Bites (white meat),</b> Sunflower Seeds, Cheez-It®Crackers (WG), Fruit Juice, 100% Juice Pouch           | ✓   | 2 m/ma, 1 g, 1/2 c F | 50 ct     | _                  |
| Thaw &<br>Serve | 61932        | <b>Crustless Peanut Butter and Grape Jelly Sandwich,</b> String Cheese, Mini Cinnamon Animal Grahams (WG), Apple Juice, 100% Juice Pouch | ✓   | 2 m/ma, 2 g, ½ c F   | 50 ct     | Mozzarella         |
| Thaw &<br>Serve | 61973        | Turkey Ham & Cheese on a split bun, Strawberry Bites, Applesauce (unsweetened), (WG)                                                     | ✓   | 2 m/ma, 3 g, ½ c F   | 50 ct     | Cheddar            |
| Thaw &<br>Serve | 61975        | Turkey & Cheese Hoagie Sandwich (WG), Cheez-It® Crackers (WG), Applesauce (unsweetened)                                                  | ✓   | 2 m/ma, 3 g, ½ c F   | 50 ct     | Cheddar            |
| Ref             | 61802        | Strawberry Yogurt Meal, String Cheese, Mini Cinnamon Animal Grahams (WG), Craisins                                                       | 1   | 2 m/ma, 1 g, ½ c F   | 50 ct     | Mozzarella         |