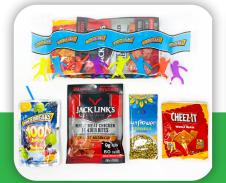

Exciting new items coming soon!

|                 | Item<br>Code | Simple Choice Meal BREAKS (offer fruit, veg & milk for complete meal)                                                                    | W/G | CN Equivalent        | Serv/Case | Commodity<br>Avail |
|-----------------|--------------|------------------------------------------------------------------------------------------------------------------------------------------|-----|----------------------|-----------|--------------------|
| Shelf<br>Stable | 61475        | <b>Jack Links Sweet BBQ Chicken Bites (white meat),</b> Sunflower Seeds, Cheez-It®Crackers (WG), Fruit Juice, 100% Juice Pouch           | ✓   | 2 m/ma, 1 g, 1/2 c F | 50 ct     | _                  |
| Thaw &<br>Serve | 61932        | <b>Crustless Peanut Butter and Grape Jelly Sandwich,</b> String Cheese, Mini Cinnamon Animal Grahams (WG), Apple Juice, 100% Juice Pouch | ✓   | 2 m/ma, 2 g, ½ c F   | 50 ct     | Mozzarella         |
| Thaw &<br>Serve | 61973        | Turkey Ham & Cheese on a split bun, Strawberry Bites, Applesauce (unsweetened), (WG)                                                     | ✓   | 2 m/ma, 3 g, ½ c F   | 50 ct     | Cheddar            |
| Thaw &<br>Serve | 61975        | Turkey & Cheese Hoagie Sandwich (WG), Cheez-It® Crackers (WG), Applesauce (unsweetened)                                                  | ✓   | 2 m/ma, 3 g, ½ c F   | 50 ct     | Cheddar            |
| Ref             | 61802        | Strawberry Yogurt Meal, String Cheese, Mini Cinnamon Animal Grahams (WG), Craisins                                                       | 1   | 2 m/ma, 1 g, ½ c F   | 50 ct     | Mozzarella         |