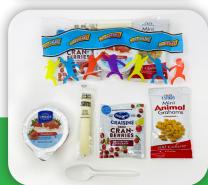

Exciting new items coming soon!

|                 | Item<br>Code | Simple Choice Meal BREAKS (offer fruit, veg & milk for complete meal)                                                                    | W/G | CN Equivalent        | Serv/Case | Commodity<br>Avail |
|-----------------|--------------|------------------------------------------------------------------------------------------------------------------------------------------|-----|----------------------|-----------|--------------------|
| Shelf<br>Stable | 61475        | <b>Jack Links Sweet BBQ Chicken Bites (white meat),</b> Sunflower Seeds, Cheez-It®Crackers (WG), Fruit Juice, 100% Juice Pouch           | ✓   | 2 m/ma, 1 g, 1/2 c F | 50 ct     | _                  |
| Thaw &<br>Serve | 61932        | <b>Crustless Peanut Butter and Grape Jelly Sandwich,</b> String Cheese, Mini Cinnamon Animal Grahams (WG), Apple Juice, 100% Juice Pouch | ✓   | 2 m/ma, 2 g, ½ c F   | 50 ct     | Mozzarella         |
| Thaw &<br>Serve | 61973        | Turkey Ham & Cheese on a split bun, Strawberry Bites, Applesauce (unsweetened), (WG)                                                     | ✓   | 2 m/ma, 3 g, ½ c F   | 50 ct     | Cheddar            |
| Thaw &<br>Serve | 61975        | Turkey & Cheese Hoagie Sandwich (WG), Cheez-It® Crackers (WG), Applesauce (unsweetened)                                                  | ✓   | 2 m/ma, 3 g, ½ c F   | 50 ct     | Cheddar            |
| Ref             | 61802        | Strawberry Yogurt Meal, String Cheese, Mini Cinnamon Animal Grahams (WG), Craisins                                                       | 1   | 2 m/ma, 1 g, ½ c F   | 50 ct     | Mozzarella         |