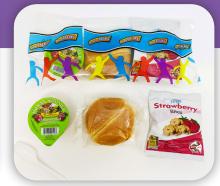

Exciting new items coming soon!

|                 | Item<br>Code | Simple Choice Meal BREAKS (offer fruit, veg & milk for complete meal)                                                                    | W/G | CN Equivalent        | Serv/Case | Commodity<br>Avail |
|-----------------|--------------|------------------------------------------------------------------------------------------------------------------------------------------|-----|----------------------|-----------|--------------------|
| Shelf<br>Stable | 61475        | <b>Jack Links Sweet BBQ Chicken Bites (white meat),</b> Sunflower Seeds, Cheez-It®Crackers (WG), Fruit Juice, 100% Juice Pouch           | ✓   | 2 m/ma, 1 g, 1/2 c F | 50 ct     | _                  |
| Thaw &<br>Serve | 61932        | <b>Crustless Peanut Butter and Grape Jelly Sandwich,</b> String Cheese, Mini Cinnamon Animal Grahams (WG), Apple Juice, 100% Juice Pouch | ✓   | 2 m/ma, 2 g, ½ c F   | 50 ct     | Mozzarella         |
| Thaw &<br>Serve | 61973        | Turkey Ham & Cheese on a split bun, Strawberry Bites, Applesauce (unsweetened), (WG)                                                     | ✓   | 2 m/ma, 3 g, ½ c F   | 50 ct     | Cheddar            |
| Thaw &<br>Serve | 61975        | Turkey & Cheese Hoagie Sandwich (WG), Cheez-It® Crackers (WG), Applesauce (unsweetened)                                                  | ✓   | 2 m/ma, 3 g, ½ c F   | 50 ct     | Cheddar            |
| Ref             | 61802        | Strawberry Yogurt Meal, String Cheese, Mini Cinnamon Animal Grahams (WG), Craisins                                                       | 1   | 2 m/ma, 1 g, ½ c F   | 50 ct     | Mozzarella         |