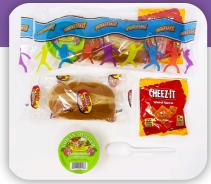

Exciting new items coming soon!

|                 | Item<br>Code | Simple Choice Meal BREAKS (offer fruit, veg & milk for complete meal)                                                                    | W/G | CN Equivalent        | Serv/Case | Commodity<br>Avail |
|-----------------|--------------|------------------------------------------------------------------------------------------------------------------------------------------|-----|----------------------|-----------|--------------------|
| Shelf<br>Stable | 61475        | <b>Jack Links Sweet BBQ Chicken Bites (white meat),</b> Sunflower Seeds, Cheez-It®Crackers (WG), Fruit Juice, 100% Juice Pouch           | ✓   | 2 m/ma, 1 g, 1/2 c F | 50 ct     | _                  |
| Thaw &<br>Serve | 61932        | <b>Crustless Peanut Butter and Grape Jelly Sandwich,</b> String Cheese, Mini Cinnamon Animal Grahams (WG), Apple Juice, 100% Juice Pouch | ✓   | 2 m/ma, 2 g, ½ c F   | 50 ct     | Mozzarella         |
| Thaw &<br>Serve | 61973        | Turkey Ham & Cheese on a split bun, Strawberry Bites, Applesauce (unsweetened), (WG)                                                     | ✓   | 2 m/ma, 3 g, ½ c F   | 50 ct     | Cheddar            |
| Thaw &<br>Serve | 61975        | Turkey & Cheese Hoagie Sandwich (WG), Cheez-It® Crackers (WG), Applesauce (unsweetened)                                                  | ✓   | 2 m/ma, 3 g, ½ c F   | 50 ct     | Cheddar            |
| Ref             | 61802        | Strawberry Yogurt Meal, String Cheese, Mini Cinnamon Animal Grahams (WG), Craisins                                                       | 1   | 2 m/ma, 1 g, ½ c F   | 50 ct     | Mozzarella         |