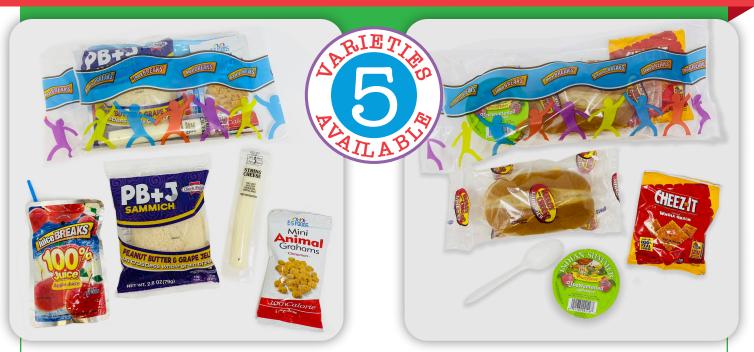

Exciting new items coming soon!

|                 | Item<br>Code | Simple Choice Meal BREAKS (offer fruit, veg & milk for complete meal)                                                                    | W/G | CN Equivalent        | Serv/Case | Commodity<br>Avail |
|-----------------|--------------|------------------------------------------------------------------------------------------------------------------------------------------|-----|----------------------|-----------|--------------------|
| Shelf<br>Stable | 61475        | <b>Jack Links Sweet BBQ Chicken Bites (white meat),</b> Sunflower Seeds, Cheez-It®Crackers (WG), Fruit Juice, 100% Juice Pouch           | ✓   | 2 m/ma, 1 g, 1/2 c F | 50 ct     | _                  |
| Thaw &<br>Serve | 61932        | <b>Crustless Peanut Butter and Grape Jelly Sandwich,</b> String Cheese, Mini Cinnamon Animal Grahams (WG), Apple Juice, 100% Juice Pouch | ✓   | 2 m/ma, 2 g, ½ c F   | 50 ct     | Mozzarella         |
| Thaw &<br>Serve | 61973        | Turkey Ham & Cheese on a split bun, Strawberry Bites, Applesauce (unsweetened), (WG)                                                     | ✓   | 2 m/ma, 3 g, ½ c F   | 50 ct     | Cheddar            |
| Thaw &<br>Serve | 61975        | Turkey & Cheese Hoagie Sandwich (WG), Cheez-It® Crackers (WG), Applesauce (unsweetened)                                                  | ✓   | 2 m/ma, 3 g, ½ c F   | 50 ct     | Cheddar            |
| Ref             | 61802        | Strawberry Yogurt Meal, String Cheese, Mini Cinnamon Animal Grahams (WG), Craisins                                                       | 1   | 2 m/ma, 1 g, ½ c F   | 50 ct     | Mozzarella         |